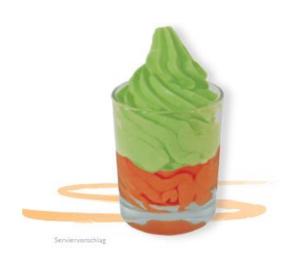

#### To serve:

Spray the foams one after the other in layers in dessert glasses then serve.